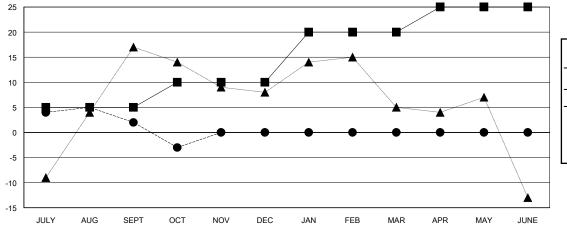

## District 14 A

GMT: LOCATION PENNSYLVANIA GMT CA

| Clubs                 |               |           |               | Members               |                        |                         |                                                    |
|-----------------------|---------------|-----------|---------------|-----------------------|------------------------|-------------------------|----------------------------------------------------|
| RESULTS FOR 2024-2025 |               |           |               | RESULTS FOR 2024-2025 |                        |                         |                                                    |
| QUARTER               | NEW CLUB GOAL | NEW CLUBS | DROPPED CLUBS | QUARTER MEME          | BER GROWTH NET<br>GOAL | MEMBER GROWTH<br>ACTUAL | DROPPED<br>MEMBERS ACTUAL<br>(including transfers) |
| JULY/AUG/SEPT         | 0             | 0         | 0             | JULY/AUG/SEPT         | 5                      | 30                      | 27                                                 |
| OCT/NOV/DEC           | 0             | 0         | 0             | OCT/NOV/DEC           | 5                      | 5                       | 10                                                 |
| JAN/FEB/MAR           | 2             | 0         | 0             | JAN/FEB/MAR           | 10                     | 0                       | 0                                                  |
| APR/MAY/JUNE          | 0             | 0         | 0             | APR/MAY/JUNE          | 5                      | 0                       | 0                                                  |

| _ | MEMBER | GROWTH | NET | GOAL |
|---|--------|--------|-----|------|
|   |        |        |     |      |

Results as of: 10/31/2024

- ■ - MEMBER GROWTH ACTUAL

- ▲ - LAST YEAR MEMBERSHIP ACTUAL

| DROPPED CLUBS: 0 |    |
|------------------|----|
| DROPPED MEMBERS  |    |
| DECEASED         | 6  |
| CLUB CANCELLED   | 0  |
| OTHER            | 31 |
| TOTAL            | 37 |